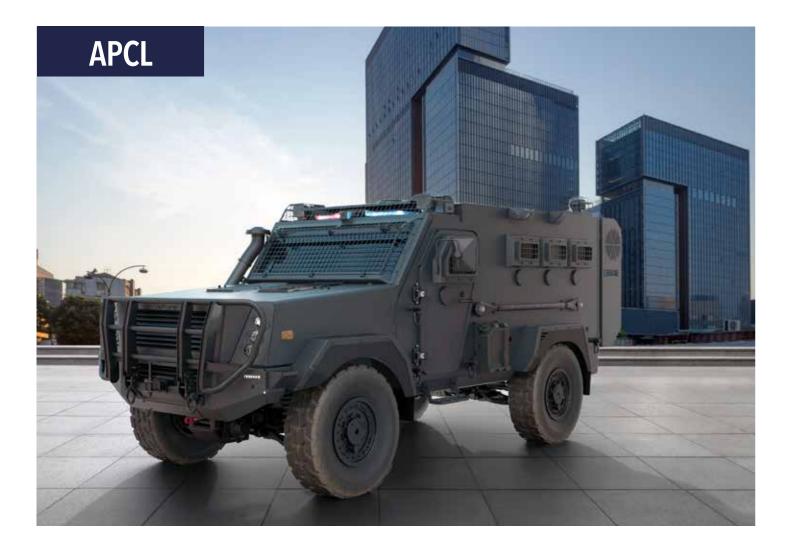

## APCL Armoured Personal Carrier Light

29 rue du 14 juillet 67980 - Hangenbieten FRANCE Tel.: +33 3 88 48 53 00

www.soframe.com

**Technical characteristics** 

Side Slope Step Slope Fording Trench 60 % 30 % 600 mm 900 mm 400 mm

The **APCL** (Armoured Personal Carrier Light) has a STANAG-certified **armoured structure** ensuring the **safe** movement and comfort of 8 people.

The vehicle is designed to be equipped with **mission systems controlled** from inside the vehicle.