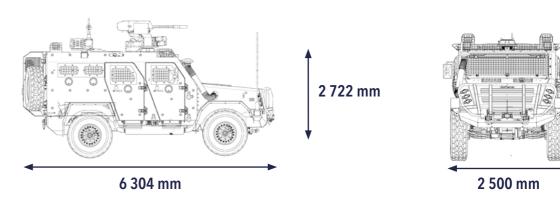

\$50frame

Ground clearance 350 mm

**Gearbox: Automatic** 

**GVWR: 12 t** 

Maximum speed: 110 km/h

Range: 600 km

Turning radius: 6.5 m

Crew: 8 people