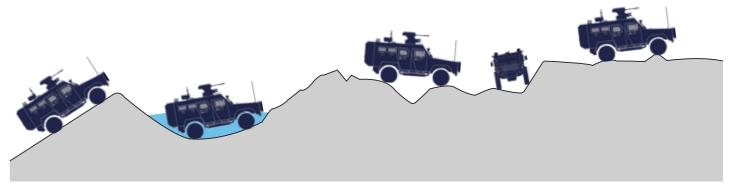

## APCL Armoured Personal Carrier Light

29 rue du 14 juillet 67980 - Hangenbieten FRANCE Tel.: +33 3 88 48 53 00

www.soframe.com

**Technical characteristics** 

Side Slope Step Slope Fording Trench 60 % 30 % 600 mm 900 mm 400 mm