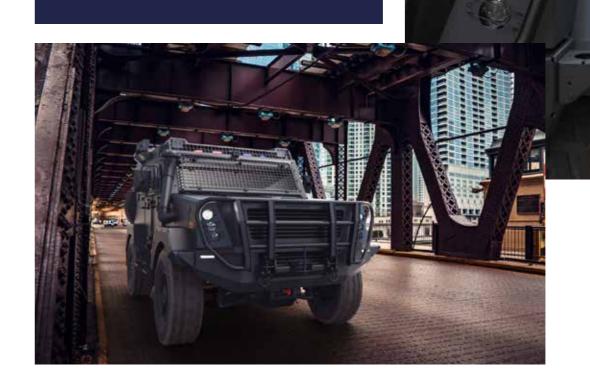

The **APCL** (Armoured Personal Carrier Light) has a STANAG-certified **armoured structure** ensuring the **safe** movement and comfort of 8 people.

The vehicle is designed to be equipped with **mission systems controlled** from inside the vehicle.

It has a GVWR of 12 tons and permanent all-wheel drive. Its 6-cylinder engine delivers torque of 970 Nm and generates 210 kW (285 hp) for a steady speed of 110

Its independent suspension provides greater comfort, better traction, improved safety and stability both on- and off-road at low or high speed.